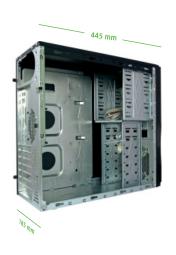

## **Technical specification**

| Dimension             | 445 × 185 × 420 mm                                                  |
|-----------------------|---------------------------------------------------------------------|
| Weight                | 4 kg                                                                |
| Suitable for          | ATX, MicroATX MBs, ATX PSUs                                         |
| External Bays         | 3 × 5.25", 1 × 3.5"                                                 |
| Internal Bays         | $6 \times 3.5$ ", $1 \times 5.25$ " (hidden behind the front panel) |
| Front panel equipment | 2 × USB 2.0, HD audio, audio AC97                                   |
| Space for fans        | Front - 80 mm, 92 mm, 120 mm<br>Back - 92 mm<br>Side - 80 mm        |
| PCI Slots             | 7                                                                   |
| Shipping Weight       | 5 kg                                                                |
| Shipping volume       | 0.051CBM                                                            |