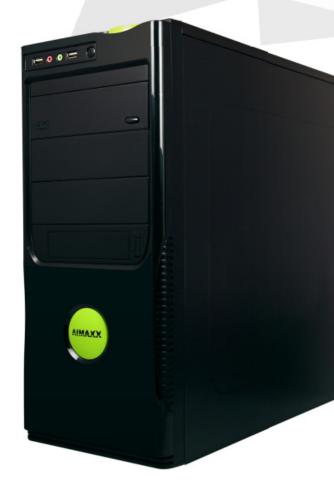

## eNVicase One

**AIMAXX** 

Simplicity, elegance and freshness – this all is composed into the PC Case eNVicase One. The case is suitable for home or office, but as it is equipped with a lot of space for additional fans, can be used also by more demanding customers such as gamers or graphics. The beauty of the case is emphasized by special black body painting. Obviously there are all necessary up-to-date features such as HD audio and USB 2.0 included.

## **Technical specification**

| Dimension             | 445 × 185 × 420 mm                                                  |
|-----------------------|---------------------------------------------------------------------|
| Weight                | 4 kg                                                                |
| Suitable for          | ATX, MicroATX MBs, ATX PSUs                                         |
| External Bays         | 3 × 5.25", 1 × 3.5"                                                 |
| Internal Bays         | $6 \times 3.5$ ", $1 \times 5.25$ " (hidden behind the front panel) |
| Front panel equipment | 2 × USB 2.0, HD audio, audio AC97                                   |
| Space for fans        | Front - 80 mm, 92 mm, 120 mm<br>Back - 92 mm<br>Side - 80 mm        |
| PCI Slots             | 7                                                                   |
| Shipping Weight       | 5 kg                                                                |
| Shipping volume       | 0.051CBM                                                            |