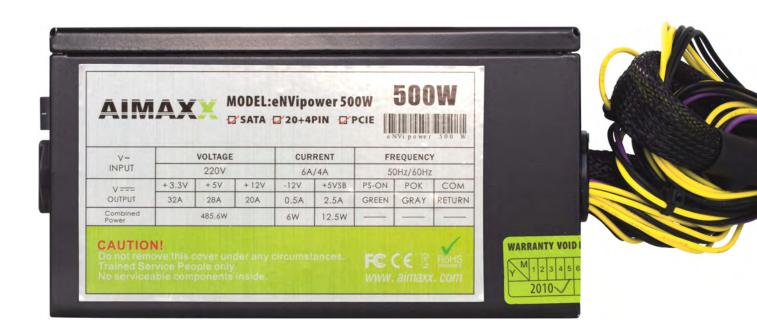

## **Technical specification**

| •                  |                                                                                                                                             |
|--------------------|---------------------------------------------------------------------------------------------------------------------------------------------|
| Power              | 500W                                                                                                                                        |
| Dimension          | 150 × 87 × 157 mm                                                                                                                           |
| Weight             | 1.55 kg                                                                                                                                     |
| Suitable for       | ATX                                                                                                                                         |
| Fan                | 1 × 120 mm                                                                                                                                  |
| Branches           | +3.3V 32A, +5V 28A, +12V 20A,<br>-12V 0.5A, +5VSB 2.5A                                                                                      |
| Cabling            | 1 × 20/24 pin - 420 mm<br>1 × P4 - 420 mm<br>1 × PCle 6 pin - 420 mm<br>2 × SATA/MOLEX - 410/550 mm<br>1 × MOLEX/MOLEX/FDD - 410/550/700 mm |
| Color              | black                                                                                                                                       |
| Shipping details   | 10 pcs/carton                                                                                                                               |
| Shipping dimension | 460 × 450 × 170 mm/carton                                                                                                                   |
| Shipping weight    | 17 kg/carton                                                                                                                                |