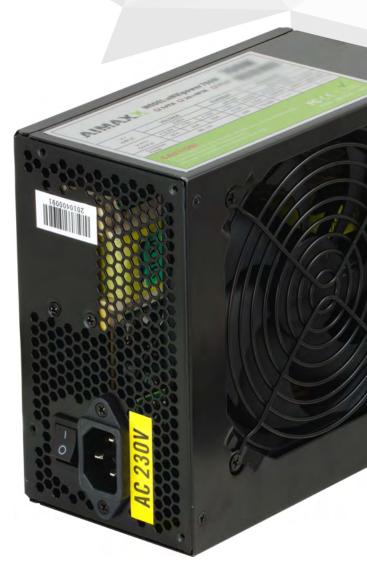

## eNVipower 500W

**AIMAXX** 

Reliability and silence – these are two words that can briefly introduce the AIMAXX power supplies. High quality components and thoughtful structure of the PSU guarantees longtime live, that is supported by the choice of silent but powerful 120mm fan inbuilt. Entire set of cabling meets with all actual market requirements.

## **Technical specification**

| •                  |                                                                                                                                             |
|--------------------|---------------------------------------------------------------------------------------------------------------------------------------------|
| Power              | 500W                                                                                                                                        |
| Dimension          | 150 × 87 × 157 mm                                                                                                                           |
| Weight             | 1.55 kg                                                                                                                                     |
| Suitable for       | ATX                                                                                                                                         |
| Fan                | 1 × 120 mm                                                                                                                                  |
| Branches           | +3.3V 32A, +5V 28A, +12V 20A,<br>-12V 0.5A, +5VSB 2.5A                                                                                      |
| Cabling            | 1 × 20/24 pin - 420 mm<br>1 × P4 - 420 mm<br>1 × PCle 6 pin - 420 mm<br>2 × SATA/MOLEX - 410/550 mm<br>1 × MOLEX/MOLEX/FDD - 410/550/700 mm |
| Color              | black                                                                                                                                       |
| Shipping details   | 10 pcs/carton                                                                                                                               |
| Shipping dimension | 460 × 450 × 170 mm/carton                                                                                                                   |
| Shipping weight    | 17 kg/carton                                                                                                                                |