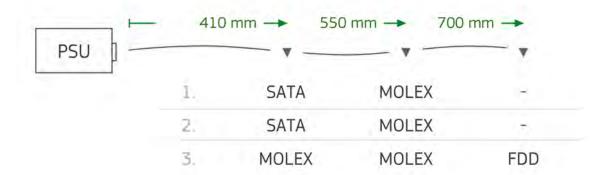

## **Technical specification**

| •                  |                                                                                                                                             |
|--------------------|---------------------------------------------------------------------------------------------------------------------------------------------|
| Power              | 500W                                                                                                                                        |
| Dimension          | 150 × 87 × 157 mm                                                                                                                           |
| Weight             | 1.55 kg                                                                                                                                     |
| Suitable for       | ATX                                                                                                                                         |
| Fan                | 1 × 120 mm                                                                                                                                  |
| Branches           | +3.3V 32A, +5V 28A, +12V 20A,<br>-12V 0.5A, +5VSB 2.5A                                                                                      |
| Cabling            | 1 × 20/24 pin - 420 mm<br>1 × P4 - 420 mm<br>1 × PCle 6 pin - 420 mm<br>2 × SATA/MOLEX - 410/550 mm<br>1 × MOLEX/MOLEX/FDD - 410/550/700 mm |
| Color              | black                                                                                                                                       |
| Shipping details   | 10 pcs/carton                                                                                                                               |
| Shipping dimension | 460 × 450 × 170 mm/carton                                                                                                                   |
| Shipping weight    | 17 kg/carton                                                                                                                                |